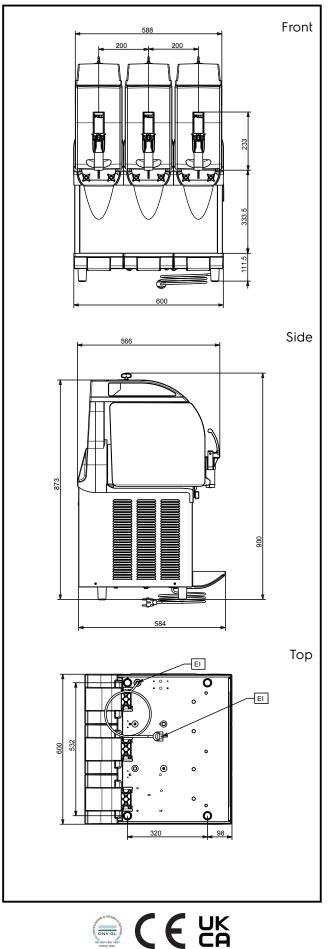

## Frozen Frozen granita dispenser with 3 bowls, mechanical control and lighted panel, UV light

| Electric                                                                                                  |                                     |
|-----------------------------------------------------------------------------------------------------------|-------------------------------------|
| Supply voltage:<br>562550 (IPRO3MLUVR290)<br>Electrical power max.:                                       | 220-240 V/1 ph/50 Hz<br>1.6 kW      |
| Key Information:                                                                                          |                                     |
| External dimensions, Width:<br>External dimensions, Depth:<br>External dimensions, Height:<br>Net weight: | 600 mm<br>580 mm<br>870 mm<br>82 kg |
| Sustainability                                                                                            |                                     |
| Refrigerant type:                                                                                         | R290                                |