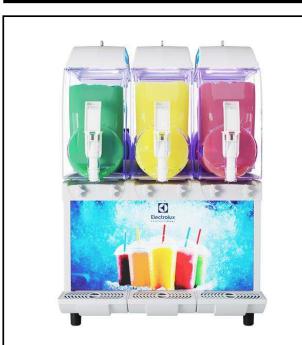

Frozen Frozen granita dispenser with 3 bowls, mechanical control and lighted panel, UV light

562550 (IPRO3MLUVR290)

Frozen Granita Dispenser with 3X11 | insulated bowls, UV light, mechanical control and lighted panel, R290 -UK plug

## Item No.

Frozen granita dispenser with 3 bowls; the ITANK ™ Technology prevents ice accumulation on the outer side of the bowl and the bowl shape allows a natural mixing action to ensure an optimum consistency of the product. Customizable lid merchandiser and back graphic. Mechanical keypad allows for setting of cooling and defrost modes. Exclusive nUV LED system for bowl sanitation. Front illuminated panel provides customers with the opportunity to advertise their product and maximise impulse buying. Electromechanical control. Sliding drip tray.

## Main Features

- The insulated tank guarantees higher cooling efficiency and lower effect of the external temperature on product's preparation and maintenance time reducing condense and draining; it is the best solution in hot climate conditions.
- Ideal for the production of slush.
- The ITANK <sup>™</sup> Technology prevents ice accumulation on the outer side of the bowl, reducing condensation and increasing the cooling power of the machine.
- Bowl shape allows a natural mixing action to ensure an optimum consistency of the product.
- Customizable lid merchandiser and back graphic.
- Ideal for operators who want an innovative and distinctive equipment. Mechanical keypad allows for setting of cooling and defrost modes.
- The front illuminated panel provides customers with the opportunity to advertise their product and maximise impulse buying.
- Exclusive nUV LED system for bowl sanitation.